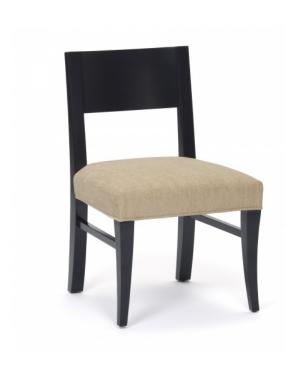

## **7082 WOOD SIDE CHAIR**

Min Order: 25

Contemporary styled wood frame side chair with upholstered pad seat, solid wood inside and outside back. Casters available.

### **Options:**

Standard Seat Style: Pad Seat
Inside Back Material: Wood
Outside Back Material: Wood

• Frame Quality Species: High Quality Hardwood

Casters (Front Only)Casters (Front and Back)

Reduced Height

#### **Dimensions**

33"H x 20.5"W x 22.5"D, 18.5" Seat Height

Yardage: 1.1

Weight: 26.00Lbs.