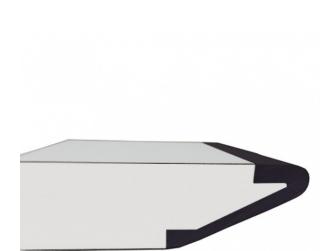

## 71120 POLYURETHANE EDGE TOP

Shelby Williams introduced the **urethane edge table top** line several years ago with our **71111** bullnose and **71333** no-drip edge. People have responded well to the urethane product because it is softer than a PVC edge and anti-microbial. The fact that we mold the edge directly to the table core makes it virtually impossible to remove. We are pleased to be expanding the urethane fused edge table line with the introduction of the **71120** edge. This edge is a **reverse knife profile** that is clean and creates a very sleek looking table. We think the table is perfect for contemporary dining applications where durability needs to dovetail into clean modern style.

## **Dimensions**

• 1.25" x .375" molded urethane fused edge, reverse knife, with laminated surface several colors available, see finishes.