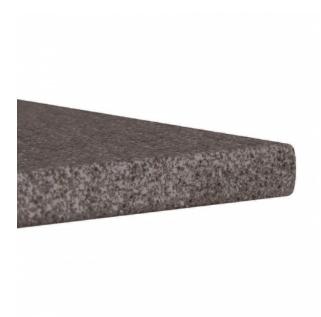

## **40711 QUARTZ TOP**

2cm thick square/eased edge quartz. Polished edges. Not available on counter or bar height tables.

## **Dimensions**

• 2 cm thick square/eased edge quartz. Polished edges. Shipped crated.