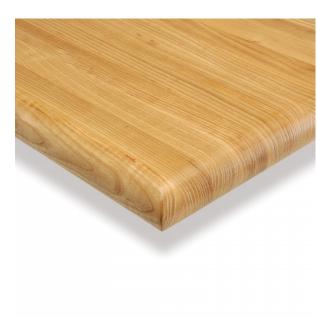

# 16365 /17365 BUTCHER BLOCK TOP - FULL BULLNOSE EDGE

## Min Order: 5

1.5" thick solid random plank table top with half bullnose edge available in Ash (16365) or Maple (17365) wood species.

Consists of pieces of wood in the same width and length.

Minimum order: 6

## Dimensions

• 16365/17365: 1.5" full bullnose edge solid butcher block