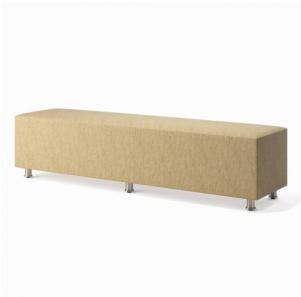

# **T-3315 BENCH**

Benches offer colorful and flexible seating options for casual spaces. Choose from standard shapes and sizes or create your own custom shape and size.

## Features:

- Hardwood frame
- Tight seat
- 1.5" poly on top
- .5" poly on sides
- Brushed Nickel metal leg is standard

### Dimensions

18" W x 72"D Seat H 18"

Yardage: 4.5

Weight: 75.00Lbs.