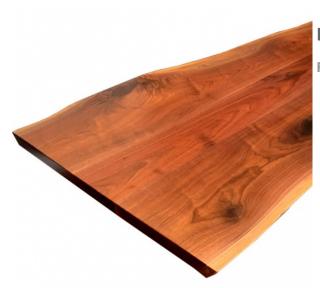

## LIVE EDGE SOLID WOOD TABLE TOP

## Features:

- All tops are finished the same on both sides to prevent warping.
- Premium Italian 2K Polyurethane finish. It is the best solid wood finish available, extremely durable and will never yellow or crack. It is also resistant to water rings from glasses.
- The maximum slab length is 14 feet.
- All wood is fully kiln-dried on the premise for maximum moisture control.
- All sizes are nominal and subject to the shape and wave of the wood.

## **Options:**

- Available in Walnut. Edge Profiles: Straighter, Slight Wave, or Organic.
- Edge Direction (which way the wood edge is facing-up or down): Exposed Live Edge or Live Reverse Knife Edge (provides maximum surface space).
- Sapwood in Center of Top: No Sapwood, Minimal Sapwood, Keep All Sapwood
- Sapwood on Edges
- Wood Tone: Reddish Tones, Neutral Walnut Tone that is Clear Coated.
- Character: Plain (a few knots), Some Character (some knots), Lots of Character (large knots).