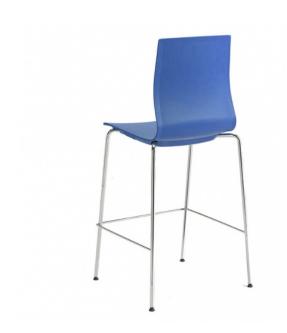

## Shelby Williams®

www.shelbywilliams.com | (423) 623-0031

Lightweight High-Performance Stool in Multiple Styles and Colors. Sleek Styling and Ergonomic Design.

## Features:

- Reinforced polypropylene seat with chamfered detailing
- Passive flex back
- Contoured seat pan protects chairs as they stack
- Variety of shell and frame colors
- Stools stack 5 high. Upholstered seat stools stack
  4 high. Upholstered seat/back stools stack 3 high.
- Holds up to 350 lbs.
- This product is available in our CET extension.
  Download it here.

## **Dimensions**

21.75"W x 19.75"D x 38"H, 26.75"SH

Weight: 18.00Lbs.