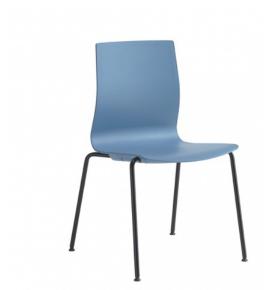

## **G-301 SEDERA SIDE CHAIR**

Lightweight High-Performance Side Chair in Multiple Styles and Colors. Sleek Styling and Ergonomic Design.

#### Features:

- Reinforced polypropylene seat with chamfered detailing
- Passive flex back
- Contoured seat pan protects chairs as they stack
- Variety of shell and frame colors
- Stacking capacity on cart: 15 with shell seat
- Stacking capacity on the floor: 8 with shell seat, 6 with upholstered seat
- The sedera with padded seat and back will stack: 8 on the floor 10 on the basic cart 20 on the high-capacity cart
- Holds up to 350 lbs.
- This product is available in our CET extension. Download it here.