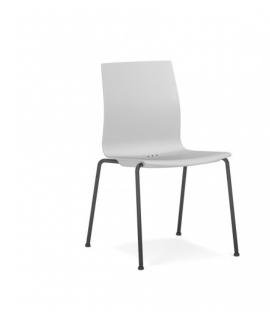

## G-301-O SEDERA OUTDOOR SIDE CHAIR

Stackable Lightweight High-Performance Side Chair in Multiple Styles. Sleek Styling and Ergonomic Design.

## Features:

- Reinforced polypropylene seat with chamfered detailing
- Passive flex back
- Rain Cloud shell is standard
- Contoured seat pan protects chairs as they stack
- Choice of Absolute Black or Bright White UV finish
- Drain holes in seat allow for easy water and spill drainage
- Stacks 8 high
- Holds up to 350 lbs.
- This product is available in our CET extension. Download it here.

## **Options:**

Additional shell and/or frame colors available by special request **Dimensions** 19.75"W x 21"D x 33.5"H, 17.25"SH

Weight: 13.25Lbs.