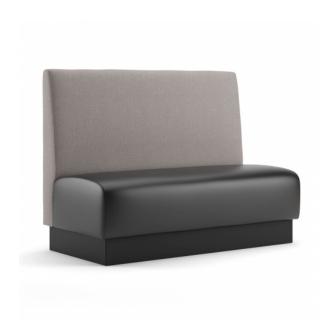

## **WB WESTBURY**

Dining booth with removable waterfall seat, available in multiple heights.

## Features:

- Spring Seat
- Upholstered Back Pad
- Black Vinyl Base
- Single (WB12-36, WB12-42 & WB12-48) and Deuce Single (WB16-36, WB16-42 & WB16-48) units feature an upholstered outside back standard.
- Freestanding single booths or wall benches must be anchored to the floor