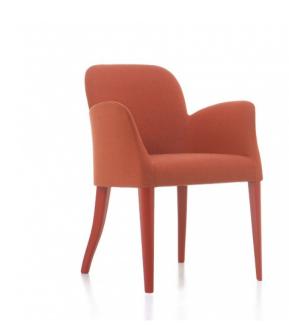

## **BR-1074 BLUSH ARM CHAIR**

A modern classic! A blend of craftsmanship, passion and the latest technological production methods, with a sturdy polyurethane shell and internal structure in steel, Blush is a reassuring yet exciting reinterpretation of classic shapes, adapted for today's spaces and lifestyles. Cozy and distinctive, it can be used alone or in clusters to create an ideal space for dining, waiting or socializing.

## **Options:**

Casters on all four legs (Minimum order of 25 chairs)

Dimensions

24"W x 23.25"D x 33"H, 18.5"SH, 26.5"AH

Yardage: 2

Weight: 26.50Lbs.