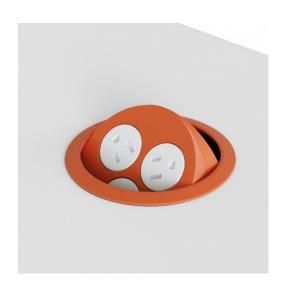

## **ECLIPSE 3 POWER PORTS - 72" CORD**

**Price:** \$312.00

Eclipse is a great way to round out your power and data needs. First you see its modern circular simplex design—then the face cleverly rotates to hide away when not in use. Three port options. Mounts in surface.

## **Standard Features:**

- Soft Touch Finish available in Black, White, Green & Orange
- Technology Specifications: 3 standard outlets
- Available in 2 amp USB duplex ideal for charging iPad®, iPhone®, and all other USB compatible devices.
- Sleek design which allows product to rotate to open and close to expose or hide power
- Hole Mount (4 1/2" diameter)
- Corded only
- Able to be mounted in table tops 3/4" 11/2" thick
- 72" long power cord is standard