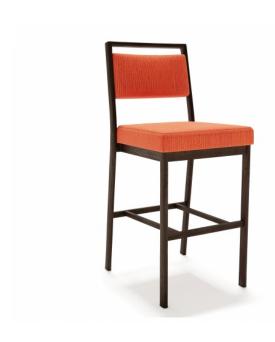

## 8680-2 ALUMINUM BARSTOOL

Lightweight stool with aluminum frame in choice of powdercoat or Tufgrain faux wood grain finish.

## **Features:**

- Lightweight aluminum barstool with woodgrain metal finish
- Internally reinforced tubular aluminum legs
- High density molded foam seat
- Durable coating provides protection against damage
- Black plastic glides
- Web seat construction is comfortable for long term sitting
- Frame consists of approximately 25-30% recycled content

## **Dimensions**

19.5"W x 22"D x 44.5"H, 30"SH

Yardage: 1