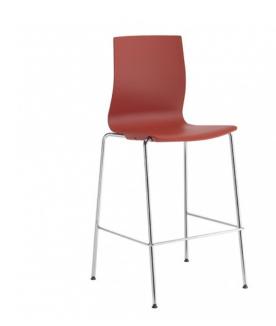

## Shelby Williams®

www.shelbywilliams.com | (423) 623-0031

Lightweight High-Performance Stool Chair in Multiple Styles and Colors. Sleek Styling and Ergonomic Design.

## Features:

- Reinforced polypropylene seat with chamfered detailing
- Passive flex back
- Contoured seat pan protects chairs as they stack
- Variety of shell and frame colors
- Stools stack 5 high. Upholstered seat stools stack
  4 high. Upholstered seat/back stools stack 3 high.
- Holds up to 350 lbs.
- This product is available in our CET extension.
  Download it here.

## **Dimensions**

21.75"W x 19.75"D x 45"H, 28.75"SH

Weight: 18.00Lbs.