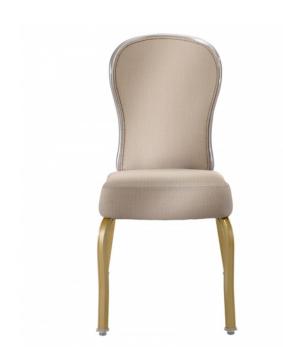

# 8129 ALUMINUM STACKING BANQUET CHAIR

Light weight aluminum banquet stacking chair. Hour glass shape action back with vinyl bumper edge.

## Features:

- Clear Vinyl Bumper Action Back
- Renaissance Aluminum Legs
- Tufcote finishes (excludes white)
- Molded Foam Bell Seat
- Stacks 8 High
- Nylon swivel glides with dual Perma-Lock umbrella clips
- Frame consists of approximately 25-30% recycled content

### **Dimensions**

35H x 17W x 22D, 19SH x 16SW x 16.5SD

Yardage: 1.25

Weight: 18.00Lbs.