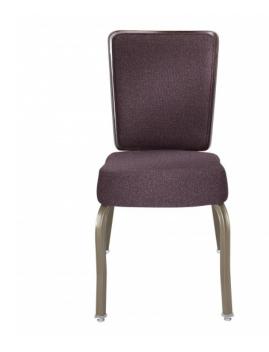

## 8108 WOOD BACK ALUMINUM STACKING CHAIR

Wood Back Metal Stacking Chair 22 lbs.

## Features:

- Decorative Wood Trim Action Back
- Renaissance Aluminum Legs
- Tufcote finishes (excludes white)
- Molded Foam Bell Seat
- Stacks 8 High
- Nylon swivel glides with dual Perma-Lock umbrella clips
- Frame consists of approximately 25-30% recycled content

## **Options:**

- Lumbar Support
- Nickel Glides
- Retractable Ganging Mechanism
- Carts 75 & 78

Dimensions

33.5H x 17W x 22D, 19SH x 16SW x 16.5SD

Yardage: 1.25

Weight: 22.00Lbs.