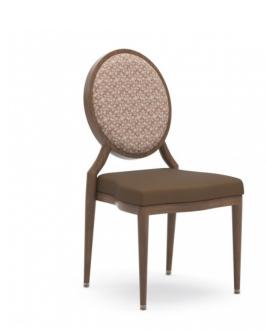

# **7951 ALUMINUM STACKING CHAIR**

Lightweight side chair with aluminum frame in choice of powdercoat or Tufgrain faux wood grain finish.

#### Features:

- Aluminum Frame
- Tufcote finishes (excludes white)
- Holds up to 350 pounds
- High density molded foam box seat
- Arm Chair available
- Stacks 5 High
- Nylon swivel glides with dual Perma-Lock umbrella clips.
- Frame consists of approximately 25-30% recycled content

### Dimensions

37.75H x 19W x 23.75D, 18.5SH x 17.5SD

Yardage: 1.2

Weight: 15.00Lbs.