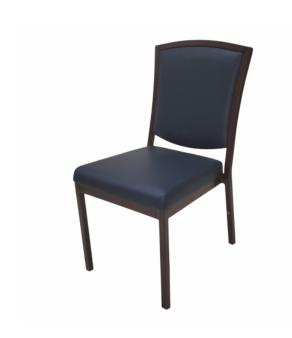

# 8674 TUFGRAIN STACKING BANQUET CHAIR

Lightweight side chair with aluminum frame in choice of powdercoat or Tufgrain faux wood grain finish.

#### Features:

- Aluminum Frame
- Tufcote finishes (excludes white)
- Holds up to 350 pounds
- High density molded foam box seat
- Stacks 6 High
- Nylon swivel glides with dual Perma-Lock umbrella clips
- Frame consists of approximately 25-30% recycled content

#### **Dimensions**

34.75H x 18.5W x 22.75D, 18SH x 17SD

Yardage: 1,5

Weight: 15.00Lbs.