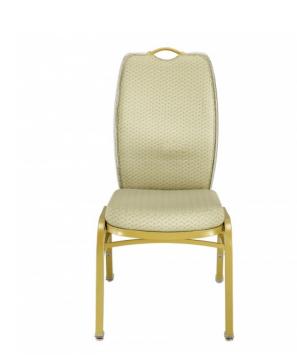

# 8213 ALUMINUM STACKING BANQUET CHAIR WITH ACTION BACK

Aluminum Action Back Banquet Chair 20 lbs.

#### Features:

- Action Back
- 1" Tubular Aluminum Frame
- Tufcote finishes (excludes white)
- Contoured Seat
- Stacks 10 High
- Nylon swivel glides with dual Perma-Lock umbrella clips
- Frames consist of approximately 25-30% recycled content

## **Options:**

- Retractable Ganging Mechanism
- Handle
- OBH outside back handhold
- Nickel Glides
- Carts 69 & 73

### **Dimensions**

37H x 17W x 22D, 19SH x 16SW x 16.5SD

Yardage: 1.2

Weight: 20.00Lbs.