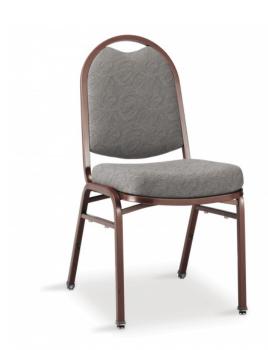

## **5231P STEEL STACKING BANQUET CHAIR**

Steel Banquet Stacking Chair

#### Features:

Available with Classic or Premium features.

#### **Premium includes:**

- Choice of Tufcote finishes (excludes white)
- Contoured 2.8 lb density foam seat with expanded 17" seat depth
- Hand hold
- Stacks 10 High
- Nylon swivel glides with dual Perma-Lock umbrella clips

#### Classic includes:

- Choice of Tufcote finishes (excludes white)
- Flat-cut 2.3 lb density foam seat with 15.5" seat depth
- Hand hold
- Stacks 10 High
- Nylon swivel glides with dual Perma-Lock umbrella clips