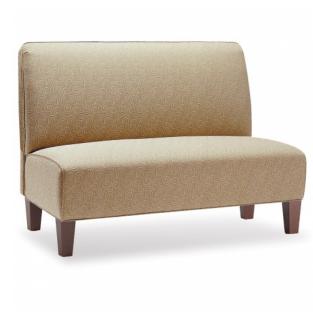

## M512 UPHOLSTERED BOOTHS & BANQUETTES

Fully upholstered booth with upholstered outside back, spring seat, exposed wood legs - tapered or queen anne style.

## Features:

- Wood Legs Tapered or Queen Anne
- Standard Wood Finishes
- Spring Seat
- Upholstered Outside Back