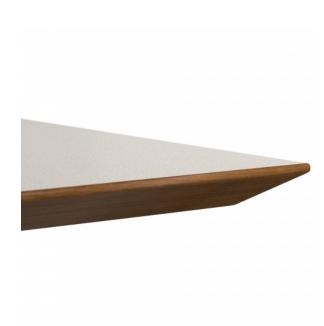

## KNPT / 24090 WOOD EDGE TOP

Edge applied first to insure there are no surface seems to collect crumbs.

#### Features:

- 19120 Veneer Art top surface
- 24090 laminate top surface
- Maple species edge is standard

#### **Dimensions**

- **KNPT:** 1.25" x 1.75" reverse knife wood edge on first construction with Veneer Art top surface.
- **24090:** 1.25" x 1.75" reverse knife wood edge on first construction, high pressure laminate top surface.