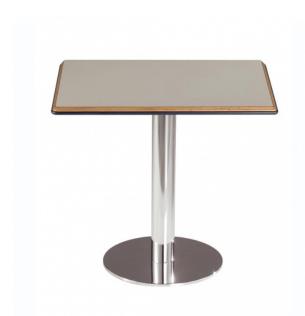

## **B53 SERIES MULTIPURPOSE TABLE**

Café tables include a wide variety of tabletop and table base combinations. Suitable for stone table tops.

#### Features:

- Steel Column
- Steel Base
- Molded Plastic Glides

#### **Dimensions**

28.75" OAH w/1.25" top

Weight: 69.00Lbs.