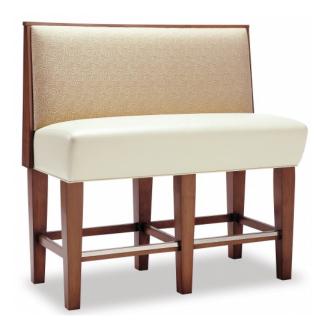

## Shelby Williams<sup>®</sup>

www.shelbywilliams.com | (423) 623-0031

Bar height booth, features spring seat and upholstered outside back.

## Features:

- Wood Top and End Trim
- Wood Tapered Legs
- Wood Front Stretchers
- Stainless Steel Clad Channel Molding
- Standard Wood Finishes
- Spring Seat
- Upholstered Outside Back
- Freestanding single booths or wall benches must be anchored to the floor