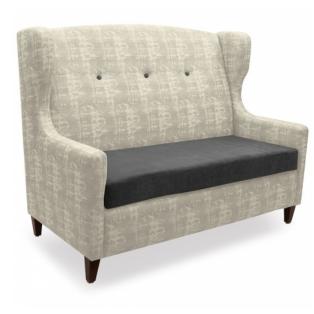

## **ASB ASHBURY**

## **Features:**

- Best for Freestanding Applications
- Wood Legs Available in Standard Wood Finishes
- Foam & Web Seat
- Singles Upholstered Outside Back
- Freestanding single booths or wall benches must be anchored to the floor

**Dimensions** 

28D x 60L x 52H Seat H: 19, Seat A: 26

Yardage: 10