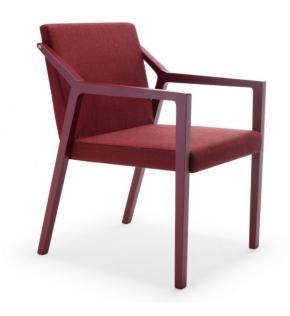

## **BR-1084-1 POMPEII ARM CHAIR**

## Features:

A collection inspired by the concept of hospitality understood both as ergonomics of shapes and as an expression of confidence and comfort. The soft lines of the shell, which can be customized with colors and fabrics, seem suspended on a rigorous structure in beech wood that generates empathy from the first glance, evoking familiar scenarios and atavistic geometries . The profiles of Pompeii seem to echo the primordial lines of pictograms and rock carvings, updating them in a contemporary style that elevates the chair itself to a symbol of hospitality. **Options:** 

Casters on all four legs (Minimum order of 25 chairs) **Dimensions** 

21.25"W x 25.5"D x 33.5"H, 18"SH, 19.25"SD, 26"AH

Weight: 20.00Lbs.