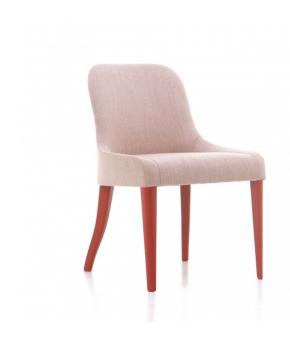

## **BR-1070 BLUSH SIDE CHAIR**

A modern classic! A blend of craftsmanship, passion and the latest technological production methods, with a sturdy polyurethane shell and internal structure in steel, Blush is a reassuring yet exciting reinterpretation of classic shapes, adapted for today's spaces and lifestyles. Cozy and distinctive, it can be used alone or in clusters to create an ideal space for dining, waiting or socializing.

## **Options:**

Casters on all four legs (Minimum order of 25 chairs)

**Dimensions** 

24"W x 23.25"D x 33"H, 18.5"SH

Yardage: 1.75

Weight: 23.00Lbs.