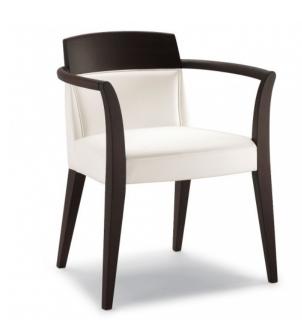

## **BR-1052-OA1 CATALINA ARM CHAIR**

Harmony takes shape. Generous and sleek, this chair gives an immediate impression of well-being and comfort, together with a sense of refined elegance. The armrests are the extension of the back legs, and link into the back, drawing a soft curve and offering relaxation and support for the body. The ideal seating to give a distinguishing touch to a refined restaurant or club, creating an atmosphere of warm hospitality and excellent taste.

## **Options:**

Casters on all four legs (Minimum order of 25 chairs) **Dimensions** 

23.75"D x 25.5"W x 30.25"H, 18.5"SH, 18"SD, 26.75"AH

Yardage: 1.25

Weight: 19.25Lbs.