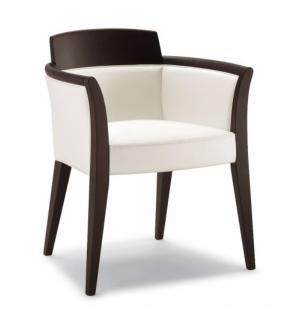

## **BR-1052-CA1 CATALINA ARM CHAIR**

Harmony takes shape. Generous and sleek, this chair gives an immediate impression of well-being and comfort, together with a sense of refined elegance. The armrests are the extension of the back legs, and link into the back, drawing a soft curve and offering relaxation and support for the body. The ideal seating to give a distinguishing touch to a refined restaurant or club, creating an atmosphere of warm hospitality and excellent taste.

## **Options:**

Casters on all four legs (Minimum order of 25 chairs) **Dimensions** 23.75"D x 25.5"W x 30.25"H, 18.5"SH, 18" SD, 26.75"AH

**Yardage:** 1.75

Weight: 22.00Lbs.