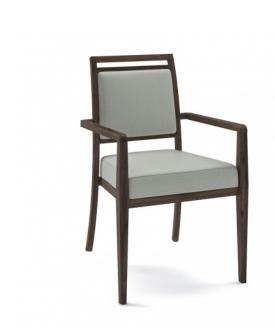

## 9202-1 ALUMINUM STACKING ARMCHAIR

Lightweight arm chair with aluminum frame in choice of powdercoat or Tufgrain faux wood grain finish

#### Features:

- Tufcote Finish
- High density molded foam seat
- Holds up to 350 pounds
- Chairs stack 5 high
- Metal glides
- Frame consists of approximately 25-30% recycled content

### **Options:**

- Tufgrain Wood Grain Metal Finish
- Optional casters for front legs
- Plastic glides
- Padded Arms (requires an additional .10 yards of COM per chair)
- #79 chair cart

#### **Dimensions**

23"W x 24.5"D x 36.5"H, 20"SW, 20"SD, 19"SH, 26"AH

Yardage: 1.5

Weight: 20.00Lbs.