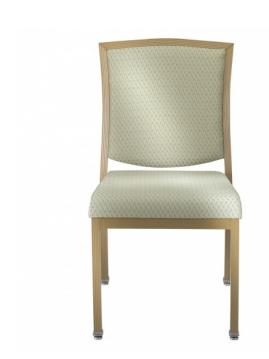

# 8671 ALUMINUM STACKING BANQUET CHAIR

Aluminum Banquet Stacking Chair 15 lbs.

#### Features:

- Ribbed Aluminum Frame
- Tufcote finishes (excludes white)
- Ribbed Frame NOT Available in Woodgrain
- Box Seat
- Stacks 6 High
- Nylon swivel glides with dual Perma-Lock umbrella clips
- Frame consists of approximately 25-30% recycled content

## **Dimensions**

34.75H x 18.5W x 22.75D, 18SH x 17SD

Yardage: 1.5

Weight: 15.00Lbs.