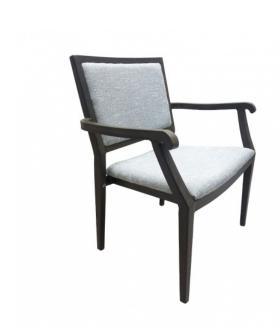

## 8755-1 ALUMINUM STACKING ARM CHAIR

Lightweight arm chair with aluminum frame in choice of powdercoat or Tufgrain faux wood grain finish.

#### Features:

- Standard in Tufcote finish
- High density molded foam seat
- Holds up to 350 pounds
- Stacks 4 High
- Metal glides
- Frame consists of approximately 25-30% recycled content

## **Options:**

- Tufgrain Woodgrain finish
- Optional casters for front legs
- Padded Arms (requires an additional .10 yards of COM per chair)
- Nylon glides
- Cart #79

### **Dimensions**

33.25H x 23W x 22.5D x 17.5SH x 19.5SW x 25AH

Yardage: 1.5

Weight: 16.00Lbs.