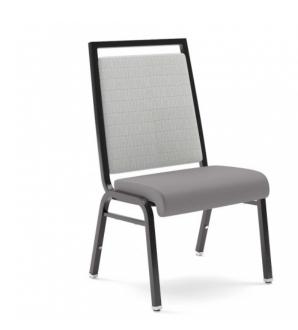

# 8692/8692AB EXTRA WIDE ALUMINUM BANQUET CHAIR

Aluminum Stacking Banquet Chair

#### Features:

- 1" Tubular Aluminum Frame
- Extra wide seats for added comfort are 20+% wider than the average standard banquet chair
- Waterfall high density foam seat
- Tufcote finishes
- Stacks 10 High
- Nylon swivel glides with dual Perma-Lock umbrella clips
- Frames consist of approximately 25-30% recycled content

### **Dimensions**

22"W x 24"D x 36"H, 18"SW, 17"SD

Yardage: 1