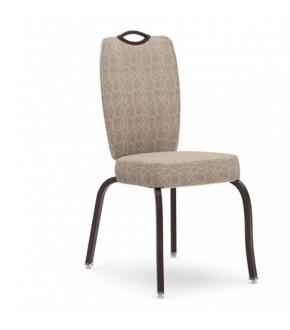

## 8199 ALUMINUM STACKING BANQUET CHAIR

Light weight aluminum banquet stacking chair

## Features:

- Clear Vinyl Bumper Action Back
- Renaissance Aluminum Legs
- Tufcote finishes (excludes white)
- Molded Foam Bell Seat
- Stacks 8 High
- Nylon swivel glides with dual Perma-Lock umbrella clips
- Frame consists of approximately 25-30% recycled content

## **Options:**

- Lumbar Support
- Goldtone or Silvertone Rope under Clear Vinyl Edge
- Black Vinyl Bumper Edge
- Nickel Glides
- Retractable Ganging Mechanism
- Handle
- Carts 75 & 78

**Dimensions** 38.25H x 17W x 22D, 19SH x 16SW x 16.5SD