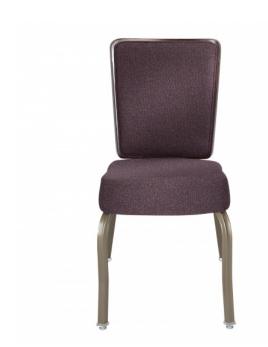

# 8108 WOOD BACK ALUMINUM STACKING CHAIR

Wood Back Metal Stacking Chair 22 lbs.

#### Features:

- Decorative Wood Trim Action Back
- Renaissance Aluminum Legs
- Tufcote finishes (excludes white)
- Molded Foam Bell Seat
- Stacks 8 High
- Nylon swivel glides with dual Perma-Lock umbrella clips
- Frame consists of approximately 25-30% recycled content

### **Dimensions**

33.5H x 17W x 22D, 19SH x 16SW x 16.5SD

Yardage: 1.25

Weight: 22.00Lbs.