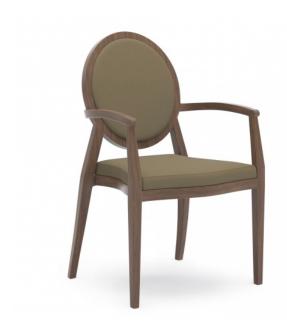

# **7952-1 ALUMINUM STACKING ARMCHAIR**

Lightweight arm chair with aluminum frame in choice of powdercoat or Tufgrain faux wood grain finish.

#### Features:

- Aluminum Frame
- Tapered Aluminum Frame
- High density molded foam seat
- Holds up to 350 pounds
- Tufcote finishes (excludes white)
- Box Seat
- Stacks 5 High
- Nickel rubber cushion glides
- Frame consists of approximately 25-30% recycled content

### Dimensions

37.75H x 23.75W x 25D, 19SH x 20.5SW x 19.5SD, 26AH