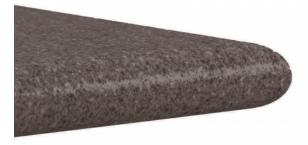

## 40722 QUARTZ TOP

2cm thick bullnose quartz. Polished edges. Not available on counter or bar height tables.

## Dimensions

• 2 cm thick bullnose quartz. Polished edges. Shipped crated.