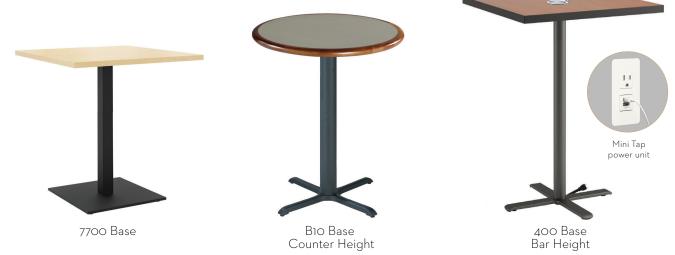

#### **IT'S YOUR CHOICE**

- Find the optimum table for your application with our limitless combinations of surface, edge, column, base, finish and glide.
- Create visual interest and easy access by adding bar or counter height tables.
- Place our occasional tables with our lounge chairs to add comfort and convenience.
- Select from our wide range of edge materials and profiles to offer a gentle radius or softer touch on your dining tables.
- Wheelchair accessible and ADA options available.

B53 Base

\*We offer a variety of power options on most tables and booths

M584