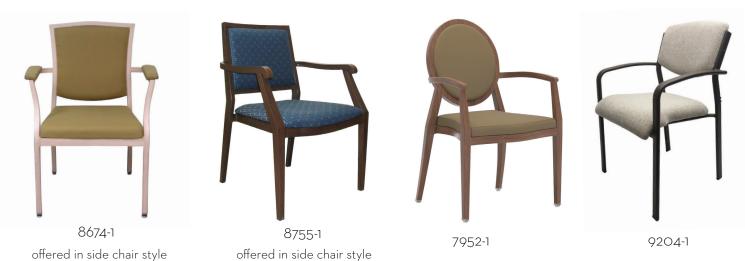

## WOOD CHAIRS

4326-1 Casters Available

Our premium ergonomic suspension systems offer superior long-term comfort, and facilitate a sitter's circulation.

G5668

7083-1

4124-1

4165

2780 Wood Stacking Chair

4906-1 Casters Available