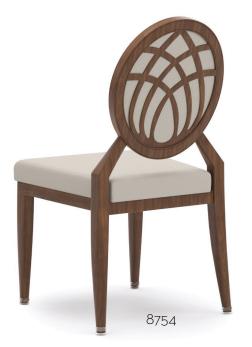

## WOOD CHAIRS

4326-1 Casters Available

Our premium ergonomic suspension systems offer superior long-term comfort, and facilitate a sitter's circulation.

G5668

7083-1

4124-1

4165

2780 Wood Stacking Chair