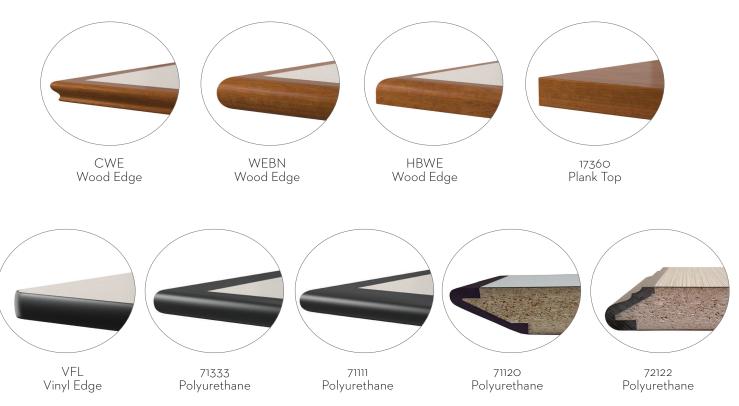

#### **IT'S YOUR CHOICE**

- Find the optimum table for your application with our limitless combinations of surface, edge, column, base, finish and glide.
- Create visual interest and easy access by adding bar or counter height tables.
- Place our occasional tables with our lounge chairs to add comfort and convenience.
- Select from our wide range of edge materials and profiles to offer a gentle radius or softer touch on your dining tables.
- Wheelchair accessible and ADA options available.