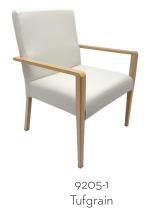

#### TUFGRAIN woodgrain finishes

**Lighter:** Tufgrain<sup>®</sup> aluminum frames are much lighter than solid wood and are easily moved so casters are not required.

**Realistic:** Four wood grain finish options look like real wood.

**Stronger:** Aluminum frames last longer and resist dings better than real wood.

**Better:** A more environmentally friendly solution than solid wood frames.

9202-1

9205-1

8318

see more options at **shelbywilliams.com** 