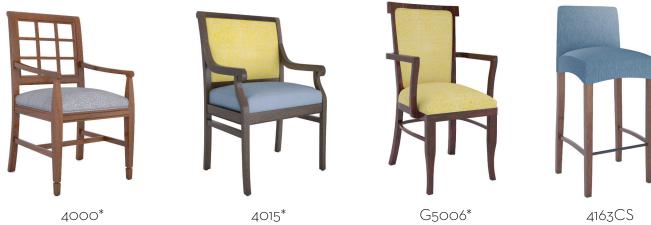

## WOOD CHAIRS

4326-1 Casters Available

Our premium ergonomic suspension systems offer superior long-term comfort, and facilitate a sitter's circulation.

G5668

7083-1

4124-1

4165

2780 Wood Stacking Chair