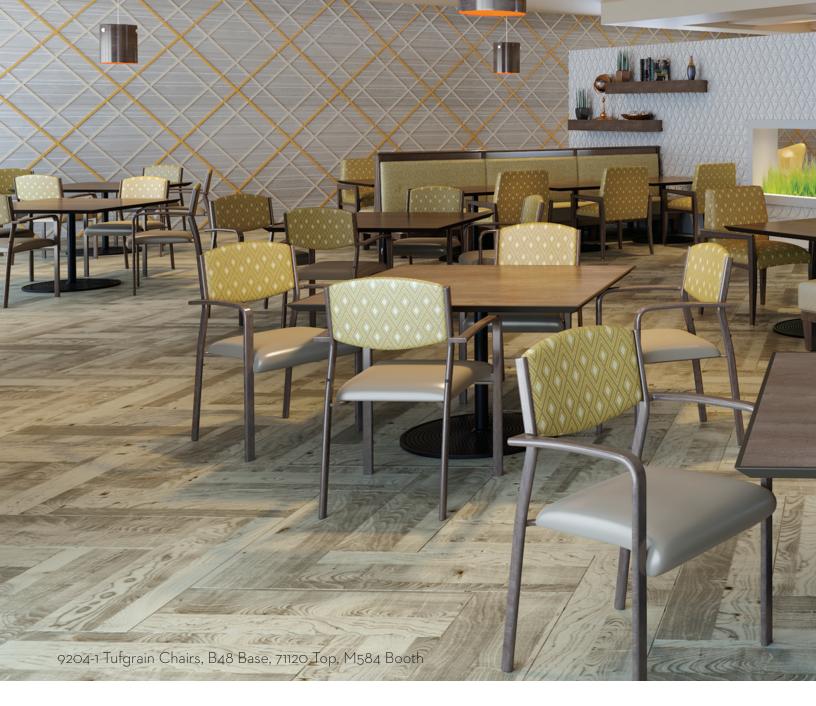

#### TUFGRAIN woodgrain finishes

**Lighter:** Tufgrain<sup>®</sup> aluminum frames are much lighter than solid wood and are easily moved so casters are not required.

**Realistic:** Four wood grain finish options look like real wood.

**Stronger:** Aluminum frames last longer and resist dings better than real wood.

**Better:** A more environmentally friendly solution than solid wood frames.

9202-1

9205-1

8318

see more options at **shelbywilliams.com** 