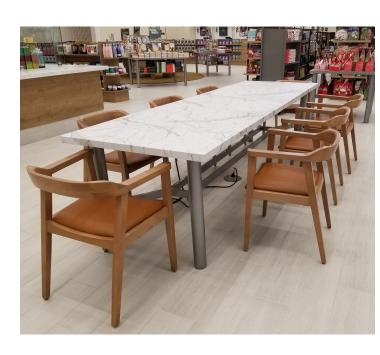

## NEW! **TABLE TOPS**

#### THERMOFUSED 3D LAMINATE TOP

#### **FEATURES**

- 1" thick top with high density MDF core
- Melamine backer
- Choice of ¼" eased or no-drip edge profiles
- 1" radius corners standard, 3" radius corners available upon request
- T-Nut metal-to-metal fasteners
- Elimination of a seam helps reduced bacteria growth and simplify cleaning
- · Over 20 standard sizes
- Wide variety of standard finishes from Omnova surf(x) provide the highest level of durability with increased resistance to impact, abrasion, marring and scratching
- Custom sizes and shapes available by Special Quote