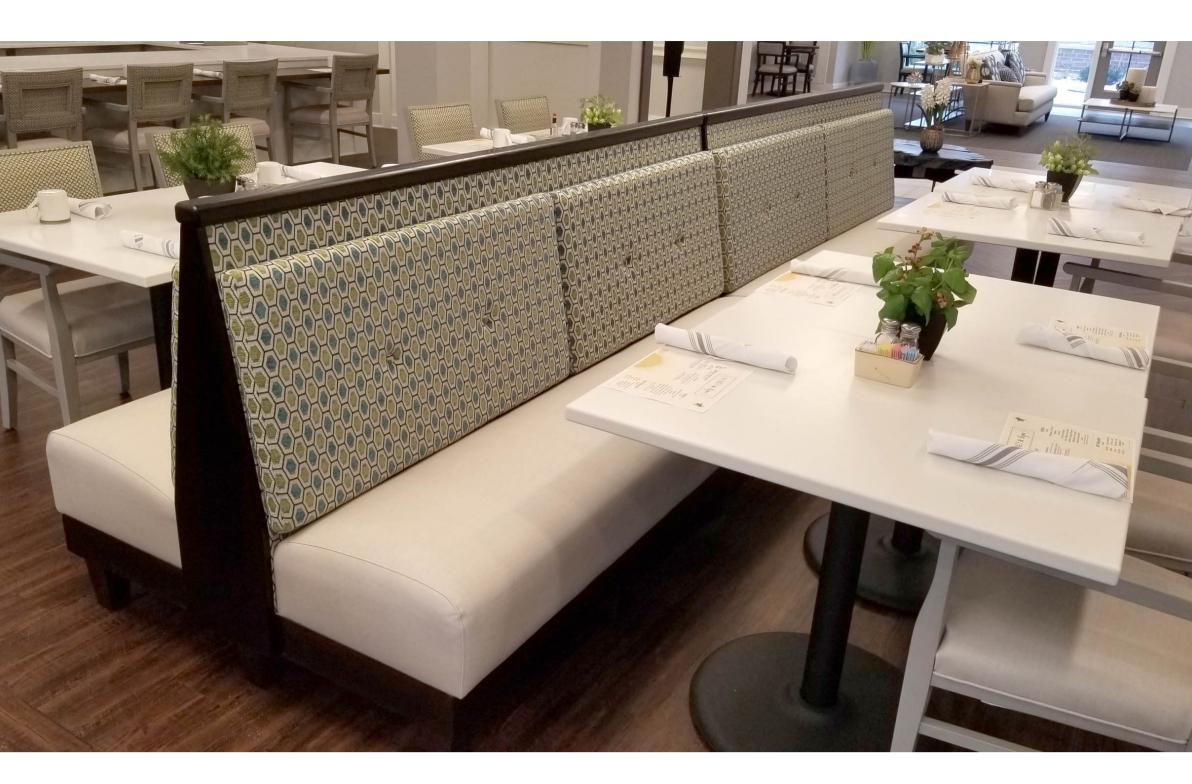

# Booths & Banquettes

## Fostering Community & Comfort

# DESIGN ELEMENT

Booths provide designers with a large canvas to create visual interest through fabric, vinyl, and many other design features.

#### ROOM DIVIDER

Creates inviting comfort zones and makes more efficient use of space.