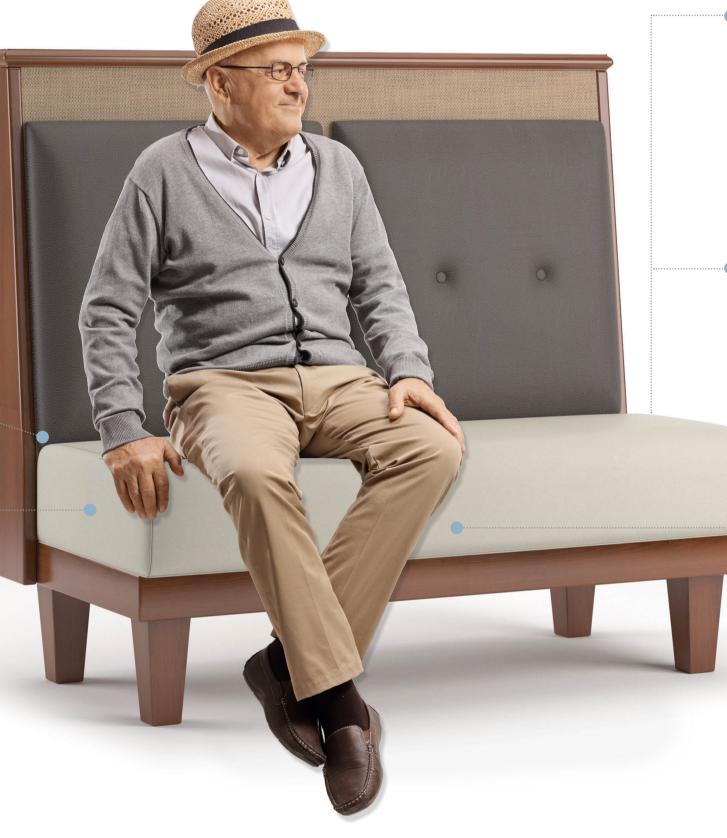

#### POSTURE

Utilizing proper pitch helps ensure a comfortable sit for longer periods of time. We can customize the back and seats heights, as well as seat depth.

#### COMFORT

Thick, flexible urethane foam creates rounded seat edges eliminating pressure points and make it easier for seniors to maneauver in and out of the booth.