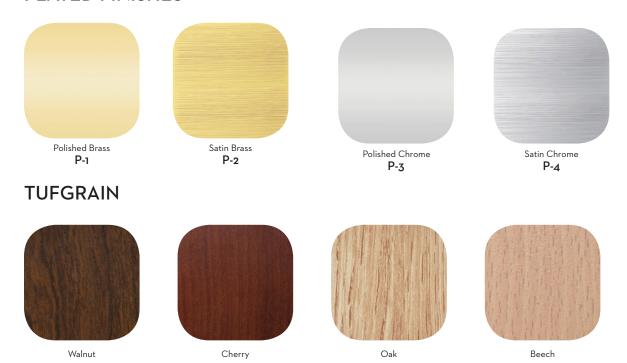

## **PLATED FINISHES**

#### **Plated Finishes**

Polished / Satin Chrome Table Bases, Steel Frame Banquet and Other Metal Chairs- upcharge Polished / Satin Brass, Architectural Bronze Steel Frame Banquet Chairs only- upcharge

#### **Tufgrain Finishes**

Smooth Aluminum Frame Banquet Chairs Only- upcharge

\*This finish is a clear coat applied to steel only (chair frames or tables bases), it is not available on cast iron products. It will provide an industrial look, any welds and blemishes in the steel will be visible and the client should expect the finish to change color over time.

Finishes are shown as accurately as possible. Acutal colors may vary. Samples are available upon request at shelbywilliams.com

ShelbyWilliams.com ShelbyWilliams.com