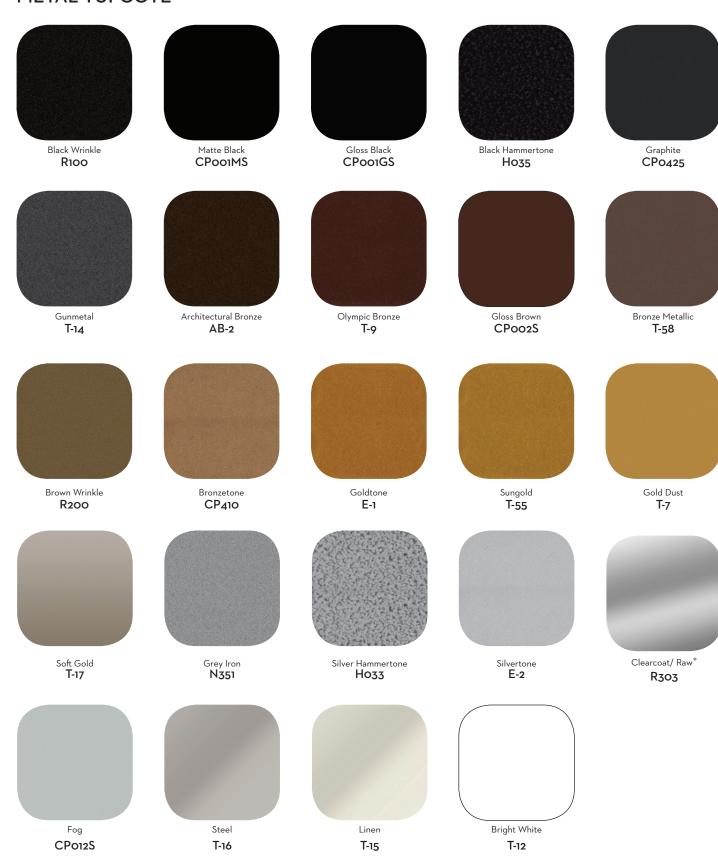

## METAL TUFCOTE

#### **Table Bases**

Grade 1 R100 Black Wrinkle

Grade 2 All other Tufcote colors (unpolished casting)

Grade 3 All Tufcote Colors except Wrinkles and Hammertones (polished casting)

#### **Banquet Chairs**

Grade 1 All Tufcote Colors except Wrinkles and Bright White

### Other Metal Chairs

Grade 1 All Tufcote Colors

Finishes are shown as accurately as possible. Acutal colors may vary. Samples are available upon request at shelbywilliams.com

ShelbyWilliams.com ShelbyWilliams.com