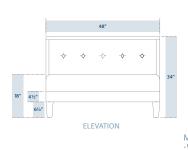

## **DESIGN YOUR BOOTH**

What dimensions suit your needs? Design your booth specifying back height, seat height, booth shapes and configurations.

Let us help you determine

wipeout channels available.

the right type of seat for your application. Optional

# PLACE ORDER & CONFIRM THE DETAILS

- Provide your floor plan.
- ✓ Place your order.
- ✓ We can help with field dimensions.
- Approve our final shop drawings.

SECTION VIEW