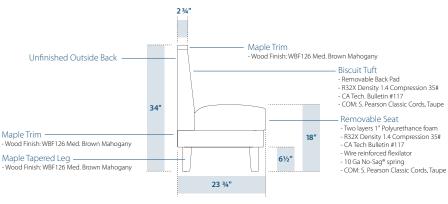

## **DESIGN YOUR BOOTH**

What dimensions suit your needs? Design your booth specifying back height, seat height, booth shapes and configurations.

Let us help you determine

wipeout channels available.

the right type of seat for your application. Optional

**OUTSIDE BACK** 

Many options available; upholstery, laminate, veneer

INSIDE BACK Design your inside back, options are limitless.

Plain Roll

### **BASE VS LEGS**

Whether traditional or contemporary, design vour booth with a box base, wood or metal legs.

**Box Base** 

Wood

Wood