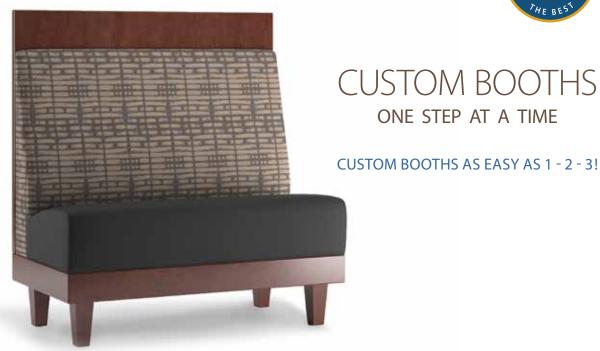

## **DESIGN YOUR BOOTH**

What dimensions suit your needs? Design your booth specifying back height, seat height, booth shapes and configurations.

Let us help you determine

wipeout channels available.

the right type of seat for your application. Optional