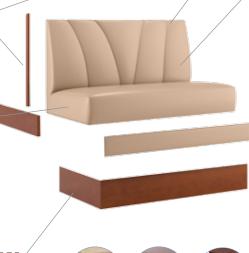

**OUTSIDE BACK** 

Many options available; upholstery, laminate, veneer

INSIDE BACK Design your inside back, options are limitless.

Plain Roll

### **BASE VS LEGS**

Whether traditional or contemporary, design vour booth with a box base, wood or metal legs.

**Box Base** 

Wood

Wood