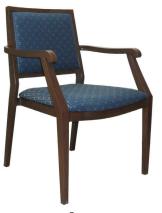

### WOODGRAIN FINISHES

**Lighter:** Tufgrain® aluminum frames are much lighter than solid wood and are easily moved so casters are not required.

**Realistic:** Four wood grain finish options look like real wood.

**Stronger:** Aluminum frames last longer and resist dings better than real wood.

**Better:** A more environmentally friendly solution than solid wood frames.

offered in side chair style

8755-1 offered in side chair style