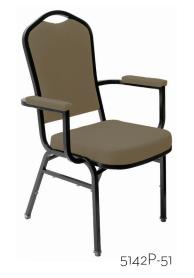

# Shelby Williams®

## SENIOR LIVING











## **TUFGRAIN**

### WOODGRAIN FINISHES

**Lighter:** Tufgrain® aluminum frames are much lighter than solid wood and are easily moved so casters are not required.

**Realistic:** Four wood grain finish options look like real wood.

**Stronger:** Aluminum frames last longer and resist dings better than real wood.

**Better:** A more environmentally friendly solution than solid wood frames.







offered in side chair style



8755-1 offered in side chair style



7952-1



9204-1



9202-1



9201-1



9205-1

# METAL STACKING CHAIRS

## WOOD CHAIRS





Our premium ergonomic suspension systems offer superior long-term comfort, and facilitate a sitter's circulation.











ShelbyWilliams.com













see more options at **shelbywilliams.com** 



















Shelby Williams has an unparalleled reputation for comfort, quality and durability and has been making residents feel at home for more than 60 years.





\* High performance casters, available in a variety finishes, provide easier, safer access for residents.

## IT'S YOUR CHOICE

- Find the optimum table for your application with our limitless combinations of surface, edge, column, base, finish and glide.
- Create visual interest and easy access by adding bar or counter height tables.
- Place our occasional tables with our lounge chairs to add comfort and convenience.
- Select from our wide range of edge materials and profiles to offer a gentle radius or softer touch on your dining tables.
-