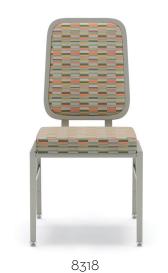

# Shelby Williams®

## SENIOR LIVING











## **TUFGRAIN**

### WOODGRAIN FINISHES

**Lighter:** Tufgrain® aluminum frames are much lighter than solid wood and are easily moved so casters are not required.

**Realistic:** Four wood grain finish options look like real wood.

**Stronger:** Aluminum frames last longer and resist dings better than real wood.

**Better:** A more environmentally friendly solution than solid wood frames.







offered in side chair style



8755-1 offered in side chair style



7952-1



9204-1



9202-1



9201-1



9205-1

# METAL STACKING CHAIRS

## WOOD CHAIRS





Our premium ergonomic suspension systems offer superior long-term comfort, and facilitate a sitter's circulation.











ShelbyWilliams.com













see more options at **shelbywilliams.com** 



















Shelby Williams has an unparalleled reputation for comfort, quality and durability and has been making residents feel at home for more than 60 years.





\* High performance casters, available in a variety finishes, provide easier, safer access for residents.

## IT'S YOUR CHOICE

- Find the optimum table for your application with our limitless combinations of surface, edge, column, base, finish and glide.
- Create visual interest and easy access by adding bar or counter height tables.
- Place our occasional tables with our lounge chairs to add comfort and convenience.
- Select from our wide range of edge materials and profiles to offer a gentle radius or softer touch on your dining tables.
- Wheelchair accessible