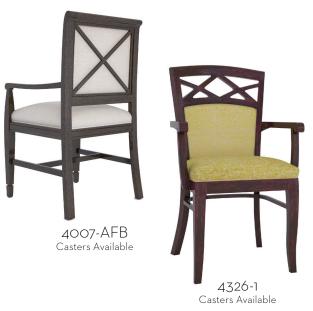

**Stronger:** Aluminum frames last longer and resist dings better than real wood.

**Better:** A more environmentally friendly solution than solid wood frames.

offered in side chair style

8755-1 offered in side chair style