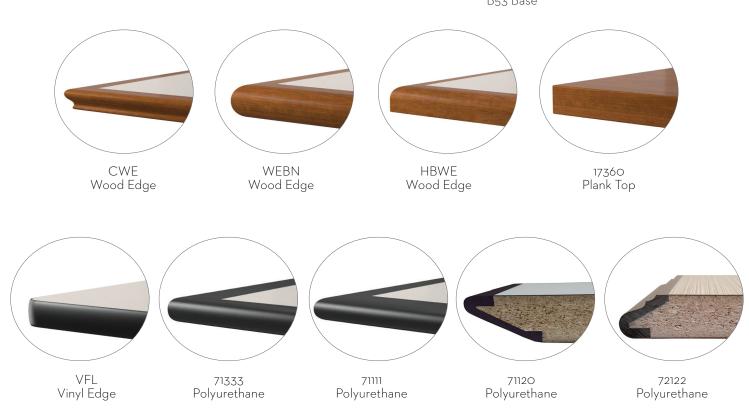

## IT'S YOUR CHOICE

- Find the optimum table for your application with our limitless combinations of surface, edge, column, base, finish and glide.
- Create visual interest and easy access by adding bar or counter height tables.
- Place our occasional tables with our lounge chairs to add comfort and convenience.
- Select from our wide range of edge materials and profiles to offer a gentle radius or softer touch on your dining tables.
- Wheelchair accessible and ADA options available.