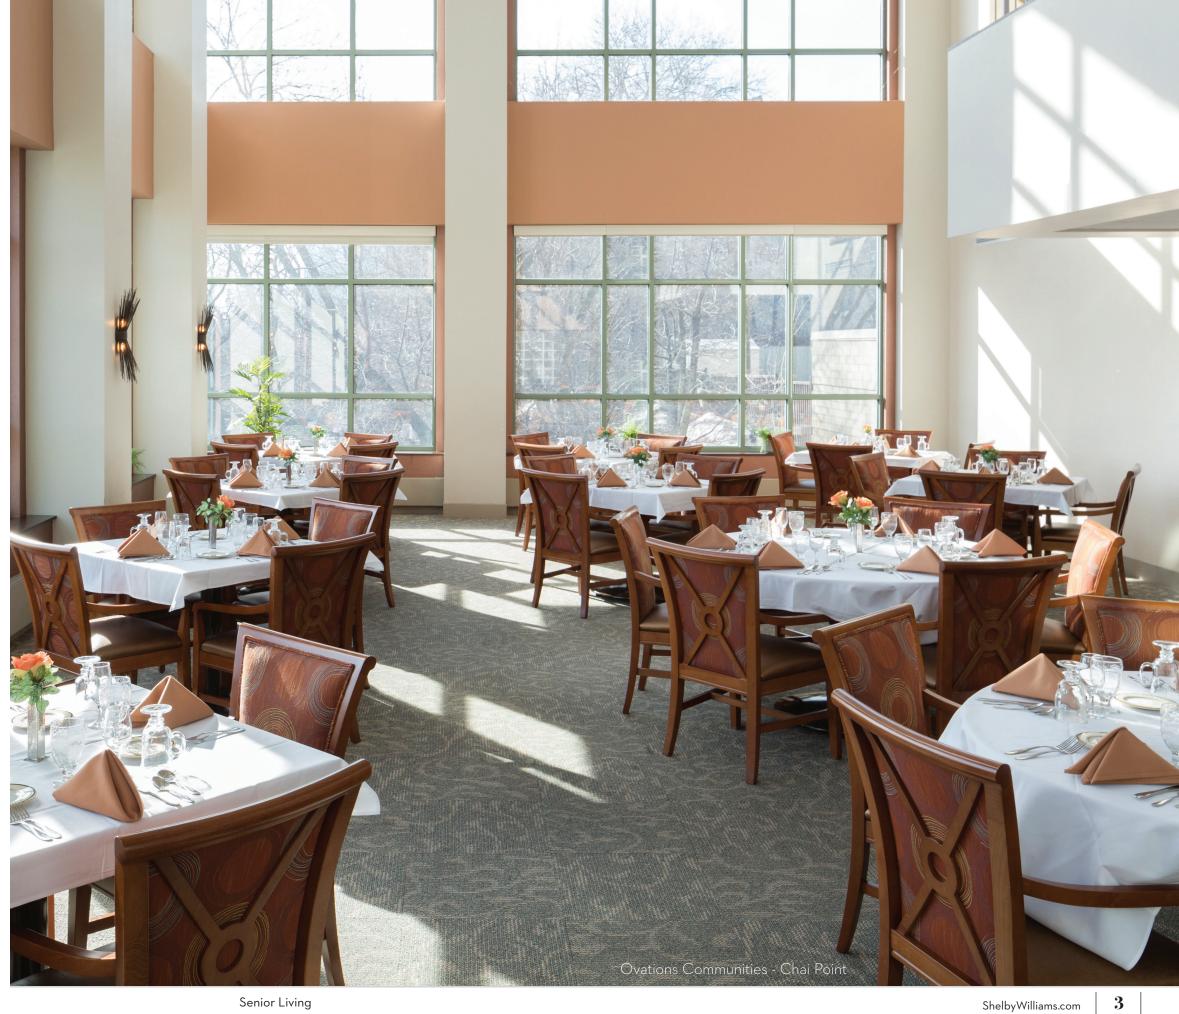

# Shelby Williams®

## SENIOR LIVING











## **TUFGRAIN**

### WOODGRAIN FINISHES

**Lighter:** Tufgrain® aluminum frames are much lighter than solid wood and are easily moved so casters are not required.

**Realistic:** Four wood grain finish options look like real wood.

**Stronger:** Aluminum frames last longer and resist dings better than real wood.

**Better:** A more environmentally friendly solution than solid wood frames.







offered in side chair style



8755-1 offered in side chair style



7952-1



9204-1



9202-1



9201-1



9205-1

# METAL STACKING CHAIRS

## WOOD CHAIRS





Our premium ergonomic suspension systems offer superior long-term comfort, and facilitate a sitter's circulation.











ShelbyWilliams.com













see more options at **shelbywilliams.com** 



















Shelby Williams h