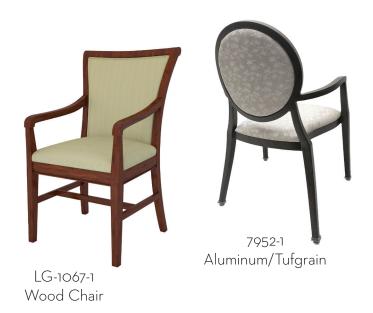

## **TUFGRAIN**

### WOODGRAIN FINISHES

**Lighter:** Tufgrain® aluminum frames are much lighter than solid wood and are easily moved so casters are not required.

**Realistic:** Four wood grain finish options look like real wood.

**Stronger:** Aluminum frames last longer and resist dings better than real wood.

**Better:** A more environmentally friendly solution than solid wood frames.

offered in side chair style

8755-1 offered in side chair style

7952-1

9204-1

9202-1

9201-1

9205-1