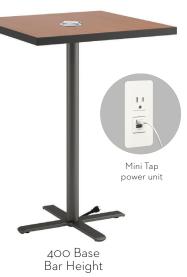

## IT'S YOUR CHOICE

- Find the optimum table for your application with our limitless combinations of surface, edge, column, base, finish and glide.
- Create visual interest and easy access by adding bar or counter height tables.
- Place our occasional tables with our lounge chairs to add comfort and convenience.
- Select from our wide range of edge materials and profiles to offer a gentle radius or softer touch on your dining tables.
- Wheelchair accessible and ADA options available.

B53 Base

\*We offer a variety of power options on most tables and booths

ShelbyWilliams.com

13