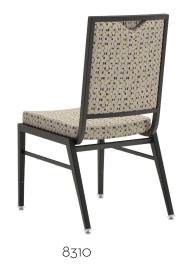

# Shelby Williams®

## SENIOR LIVING











## **TUFGRAIN**

### WOODGRAIN FINISHES

**Lighter:** Tufgrain® aluminum frames are much lighter than solid wood and are easily moved so casters are not required.

**Realistic:** Four wood grain finish options look like real wood.

**Stronger:** Aluminum frames last longer and resist dings better than real wood.

**Better:** A more environmentally friendly solution than solid wood frames.







offered in side chair style



8755-1 offered in side chair style



7952-1



9204-1



9202-1



9201-1



9205-1

# METAL STACKING CHAIRS

## WOOD CHAIRS





Our premium ergonomic suspension systems offer superior long-term comfort, and facilitate a sitter's circulation.











ShelbyWilliams.com













see more options at **shelbywilliams.com** 



















Shelby Williams has an unparalleled reputation for comfort, quality and durability and has been making residents feel at home for more than 60 years.





\* High performance casters, available in a variety finishes, provide easier, safer access for residents.

## IT'S YOUR CHOICE

- Find the optimum table for your application with our limitless combinations of surface, edge, column, base, finish and glide.
- Create visual interest and easy access by adding bar or counter height tables.
- Place our occasional tables with our lounge chairs to add comfort and convenience.
- Select from our wide range of edge materials and profiles to offer a gentle radius or softer touch on your dining tables.
- Wheelchair accessible an