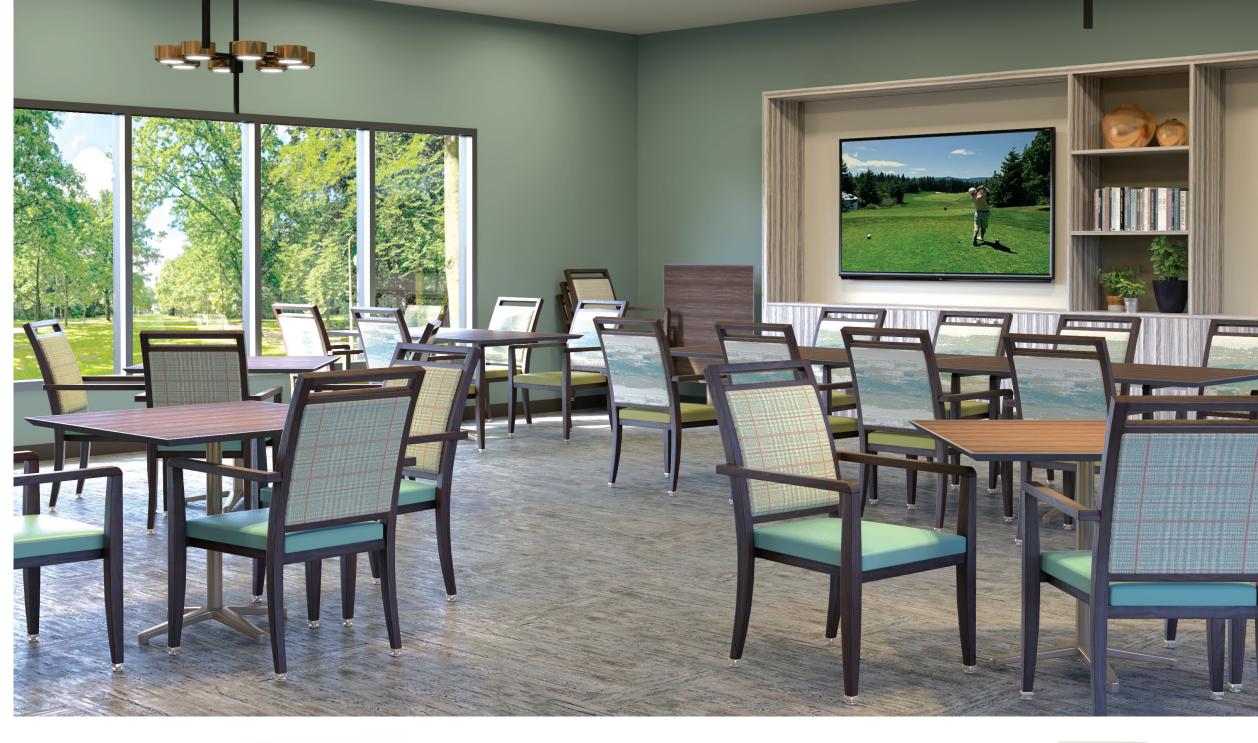

# Shelby Williams®

## SENIOR LIVING











## **TUFGRAIN**

### WOODGRAIN FINISHES

**Lighter:** Tufgrain® aluminum frames are much lighter than solid wood and are easily moved so casters are not required.

**Realistic:** Four wood grain finish options look like real wood.

**Stronger:** Aluminum frames last longer and resist dings better than real wood.

**Better:** A more environmentally friendly solution than solid wood frames.







offered in side chair style



8755-1 offered in side chair style



7952-1



9204-1



9202-1



9201-1



9205-1

# METAL STACKING CHAIRS

## WOOD CHAIRS





Our premium ergonomic suspension systems offer superior long-term comfort, and facilitate a sitter's circulation.











ShelbyWilliams.com













see more options at **shelbywilliams.com** 



















Shelby Williams has an unparalleled reputation for comfort, quality and durability and has been making residents feel at home for more than 60 years.





\* High performance casters, available in a variety finishes, provide easier, safer access for residents.

## IT'S YOUR CHOICE

- Find the optimum table for your application with our limitless combinations of surface, edge, column, base, finish and glide.
- C